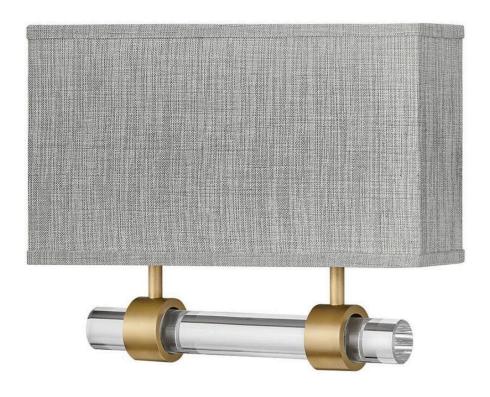

## LUSTER HEATHERED GRAY

TWO LIGHT SCONCE

## 41603HB

Inspired by its lustrous appeal, Luster is a supremely suitable wall sconce for a variety of hospitality or residential settings. Luster features a clear glass rod with chic beveled ends, and comes in either a Brushed Nickel or Heritage Brass finish met with an Off White Linen or Heather Gray Linen shade. This LED sconce is fully dimmable and ADA compliant.

FINISH: Heritage Brass

SHADE: Heathered Gray Linen

**WIDTH**: 15" **HEIGHT**: 11.8"

LIGHT SOURCE: Integrated LED WATTAGE: 32w LED \*Included

HINKLEY 33000 Pin Oak Parkway Avon Lake, OH 44012 **PHONE: (440) 653-5500** Toll Free: 1 (800) 446-5539 hinkley.com