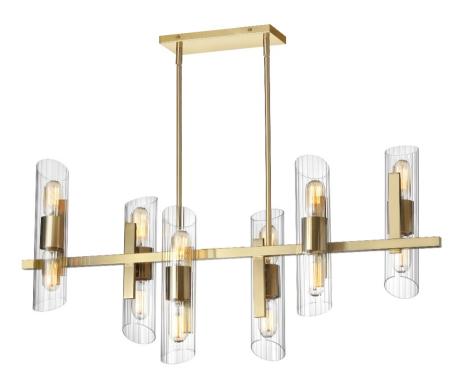

## SAM-4012HC-AGB - 12LT Horiz Chandelier, AGB w/ Clear Fluted Glass

## 12 Light Horizontal Aged Brass Chandelier w/ Clear Fluted Glass

| Height<br>Width/Length<br>Depth<br>Weight                                                | 22.75<br>40<br>9<br>17       | No. of Bulbs<br>LED Compatible<br>Total Wattage                 | 12<br>LED Compatible<br>720W                                    |
|------------------------------------------------------------------------------------------|------------------------------|-----------------------------------------------------------------|-----------------------------------------------------------------|
| Body Material<br>Finish/Color<br>Type of Finish                                          | Glass<br>Clear<br>Aged Brass | Second Material<br>Second Finish/Color<br>Second Type of Finish | Metal<br>Aged Brass<br>Electroplated                            |
| Bulb 1 Amount Bulb 1 Base Type Bulb 1 Max Watt. Bulb 1 Included Bulb 1 Lumens Bulb 1 CRI | 12<br>E26<br>60W<br>No       | Rated For Voltage  Approval Warranty Instal Position            | Damp Location<br>120V<br>cUL or equivalent<br>1 Year<br>Ceiling |