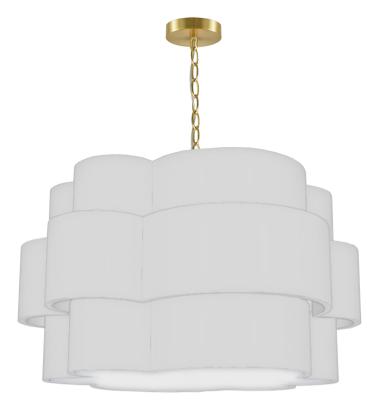

## PLX-284C-AGB-WH - 4LT Incandescent Chandelier, AGB w/ White Shade

| Height<br>Width/Length<br>Depth<br>Weight             | 16<br>28<br>28<br>12 | No. of Bulbs<br>LED Compatible<br>Total Wattage | 4<br>LED Compatible<br>400 |
|-------------------------------------------------------|----------------------|-------------------------------------------------|----------------------------|
| Body Material                                         | Fabric               | Second Material                                 | Metal                      |
| Finish/Color                                          | White                | Second Finish/Color                             | Aged Brass                 |
| Type of Finish                                        | Satin                | Second Type of Finish                           | Electroplated              |
| Bulb 1 Amount<br>Bulb 1 Base Type<br>Bulb 1 Max Watt. | 4<br>E26<br>100      | Rated For<br>Voltage                            | Damp<br>120V               |
| Bulb 1 Included                                       | No                   | Approval                                        | cUL or equivalent          |
| Bulb 1 Lumens                                         |                      | Warranty                                        | 1 Year                     |
| Bulb 1 CRI                                            |                      | Instal Position                                 | Ceiling                    |