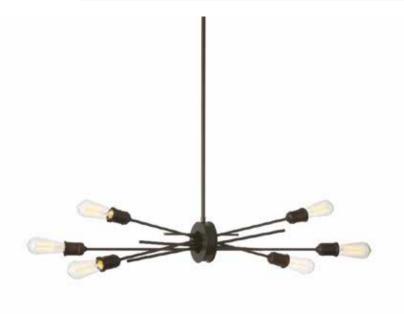

## NEB-326HP-ES - 6LT Horizontal Pendant, Espresso Finish

## 6 Light Horizontal Pendant, Espresso Finish

| Height<br>Width/Length<br>Depth<br>Weight             | 16<br>16<br>32<br>7          | No. of Bulbs<br>LED Compatible<br>Total Wattage | 6<br>LED Compatible<br>360             |
|-------------------------------------------------------|------------------------------|-------------------------------------------------|----------------------------------------|
| Body Material<br>Finish/Color<br>Type of Finish       | Metal<br>Espresso<br>Painted |                                                 |                                        |
| Bulb 1 Amount<br>Bulb 1 Base Type<br>Bulb 1 Max Watt. | 6<br>E26<br>60               | Rated For<br>Voltage                            | Dry Location<br>120                    |
| Bulb 1 Included<br>Bulb 1 Lumens<br>Bulb 1 CRI        | No                           | Approval<br>Warranty<br>Instal Position         | cUL or equivalent<br>1 Year<br>Ceiling |