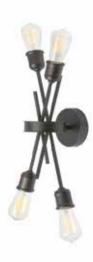

## NEB-194W-ES - 4LT Wall Sconce, Espresso Finish

## 4 Light Wall Sconce, Espresso Finish

| Height<br>Width/Length<br>Depth<br>Weight                                                | 19<br>11<br>6.5<br>3         | No. of Bulbs<br>LED Compatible<br>Total Wattage                 | 4<br>LED Compatible<br>240                                 |
|------------------------------------------------------------------------------------------|------------------------------|-----------------------------------------------------------------|------------------------------------------------------------|
| Body Material<br>Finish/Color<br>Type of Finish                                          | Metal<br>Espresso<br>Painted |                                                                 |                                                            |
| Bulb 1 Amount Bulb 1 Base Type Bulb 1 Max Watt. Bulb 1 Included Bulb 1 Lumens Bulb 1 CRI | 4<br>E26<br>60<br>No         | Rated For<br>Voltage<br>Approval<br>Warranty<br>Instal Position | Dry Location<br>120<br>cUL or equivalent<br>1 Year<br>Wall |