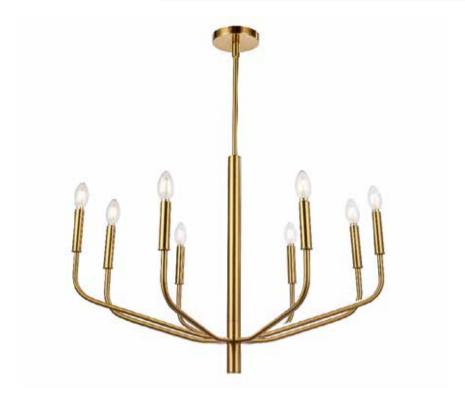

## ELN-328C-AGB - 8LT Chandelier, AGB Finish

## 8 Light Incandescent Chandelier, Aged Brass

| Height<br>Width/Length<br>Depth<br>Weight                                                | 28<br>32<br>32<br>8.85               | No. of Bulbs<br>LED Compatible<br>Total Wattage                 | 8<br>LED Compatible<br>480                             |
|------------------------------------------------------------------------------------------|--------------------------------------|-----------------------------------------------------------------|--------------------------------------------------------|
| Body Material<br>Finish/Color<br>Type of Finish                                          | Metal<br>Aged Brass<br>Electroplated |                                                                 |                                                        |
| Bulb 1 Amount Bulb 1 Base Type Bulb 1 Max Watt. Bulb 1 Included Bulb 1 Lumens Bulb 1 CRI | 8<br>E12<br>60<br>No                 | Rated For<br>Voltage<br>Approval<br>Warranty<br>Instal Position | Damp<br>120V<br>cUL or equivalent<br>1 Year<br>Ceiling |