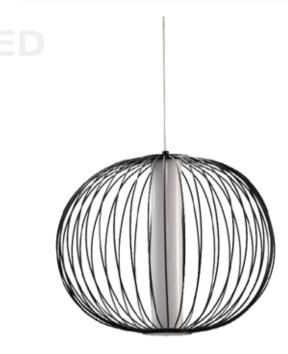

CHR-161LEDP-MB - 20W Pendant, MB Finish w/ White Acrylic

20W LED Pendant, Matte Black with White Acrylic Diffuser

| Height<br>Width/Length<br>Depth<br>Weight                                | 15.75<br>17<br>17<br>5.35       | No. of Bulbs<br>LED Compatible<br>Total Wattage | 4<br>Integrated LED<br>20         |
|--------------------------------------------------------------------------|---------------------------------|-------------------------------------------------|-----------------------------------|
| Body Material<br>Finish/Color<br>Type of Finish                          | Metal<br>Matte Black<br>Painted | Second Material<br>Second Finish/Color          | Acyrlic<br>White                  |
| Bulb 1 Amount<br>Bulb 1 Base Type<br>Bulb 1 Max Watt.<br>Bulb 1 Included | 4<br>LED<br>5<br>Yes            | Rated For<br>Voltage<br>Approval                | Damp<br>120V<br>cUL or equivalent |
| Bulb 1 Lumens<br>Bulb 1 CRI                                              | 1600<br>80+                     | Warranty<br>Instal Position                     | 5 Years<br>Ceiling                |