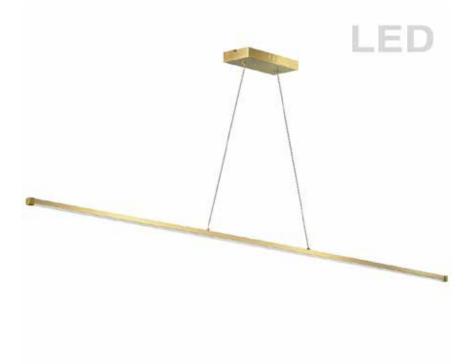

## ARY-4830LEDHP-AGB - 30W Horiz Pendant AGB w/ WH Acrylic Diffuser

## 30W LED Horizontal Pendant, Aged Brass with White Acrylic Diffuser

| Height<br>Width/Length<br>Depth<br>Weight                                 | 0.75<br>48<br>0.5<br>3               | No. of Bulbs<br>LED Compatible<br>Total Wattage | 1<br>Integrated LED<br>30               |
|---------------------------------------------------------------------------|--------------------------------------|-------------------------------------------------|-----------------------------------------|
| Body Material<br>Finish/Color<br>Type of Finish                           | Metal<br>Aged Brass<br>Electroplated |                                                 |                                         |
| Bulb 1 Amount<br>Bulb 1 Base Type<br>Bulb 1 Max Watt.<br>Dulb 1 Inscluded | 1<br>LED<br>30                       | Rated For<br>Voltage                            | Damp<br>120V                            |
| Bulb 1 Included<br>Bulb 1 Lumens<br>Bulb 1 CRI                            | Yes<br>2030<br>90+                   | Approval<br>Warranty<br>Instal Position         | cUL or equivalent<br>5 Years<br>Ceiling |