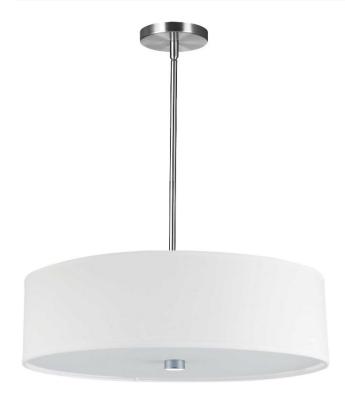

## 571-204P-PC-WH - 4LT Incandescent Pendant PC w/ White Shade

## 4 Light Incandescent Pendant Polished Chrome with White Shade

| Height               | 5      | No. of Bulbs          | 4                 |  |
|----------------------|--------|-----------------------|-------------------|--|
| Width/Length         | 20     | LED Compatible        |                   |  |
| Depth                | 20     | <b>Total Wattage</b>  | 240               |  |
| Weight               | 6      |                       |                   |  |
| Body Material        | Metal  | Second Material       | Metal             |  |
| Finish/Color         | White  | Second Finish/Color   | Polished Chrome   |  |
| Type of Finish       | Fabric | Second Type of Finish | Electroplated     |  |
| Bulb 1 Amount        | 4      | Rated For             | Dry               |  |
| Bulb 1 Base Type     | E26    | Voltage               | 120V              |  |
| Bulb 1 Max Watt.     | 60     |                       |                   |  |
| Bulb 1 Included      | No     | Approval              | cUL or equivalent |  |
| <b>Bulb 1 Lumens</b> |        | Warranty              | 1 Year            |  |
| Bulb 1 CRI           |        | Instal Position       | Ceiling           |  |